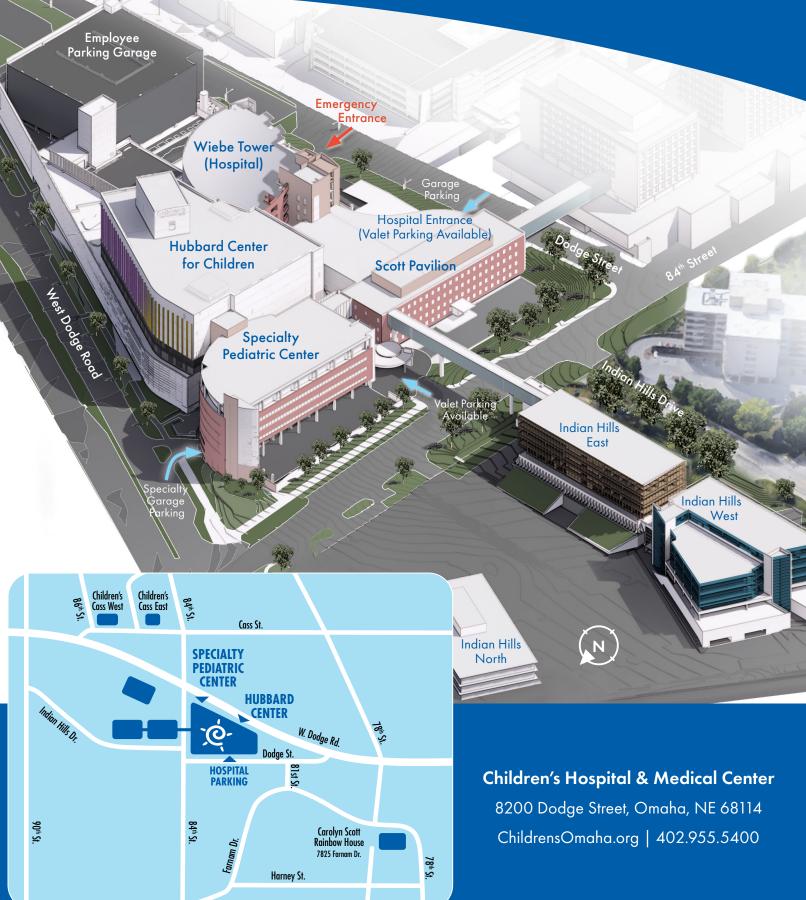

# Directory

# Specialty Pediatric Center 111 North 84th St.

## Wiebe Tower

# **Hubbard** Center