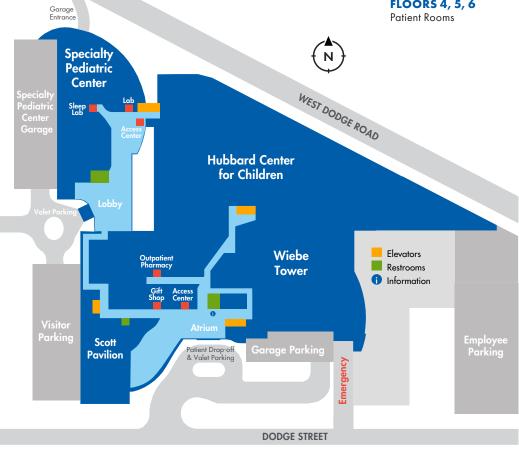

FF-SITE LOCATIONS**

**CASS WEST** 8552 Cass St. Endocrinology

## CASS EAST 8534 Cass St.

Adolescent Medicine Dermatology Gynecology Ophthalmology Optical Shop

## Wiebe Tower

## LOWER LEVEL 3 (LL3)

Classrooms Vending Machines

## LOWER LEVEL 1 (LL1)

Emergency Department Radiology

## **FIRST FLOOR (ATRIUM)**

Access Center (Registration) ATM Chapel Gift Shop Information Desk Outpatient Pharmacy Surgery Waiting Area

## SECOND FLOOR

Coffee Shop Solarium

## THIRD FLOOR

Glow Auditorium FLOORS 4, 5, 6

# **Hubbard** Center

#### LL3

Cafeteria Conference Center Sterile Processing

ш

Emergency Dept. Radiology

## LEVEL 1

Surgery Pre/Post Op PACU

LEVEL 2 Cardiac Care Unit (CCU)

LEVEL 4

PICU LEVEL 5 Hematology/Oncology

LEVEL 6 Fetal Care Center NICU

LEVEL 7 NICU Nutrition Center