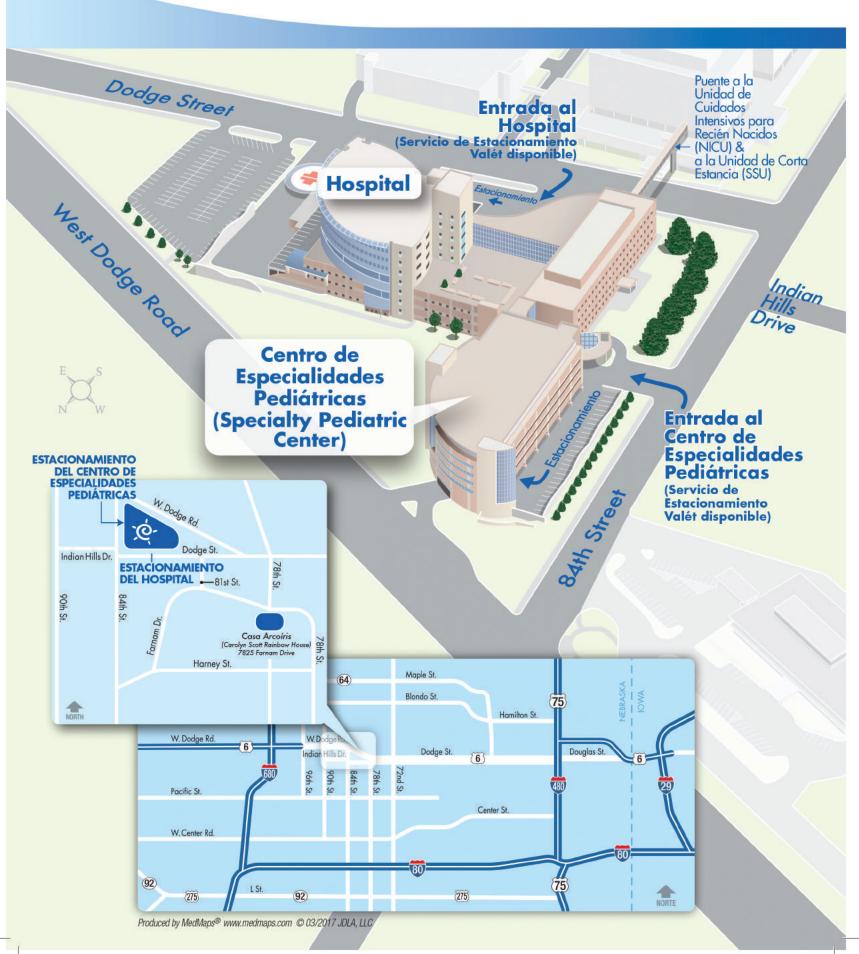

# Centro de Especialidades Pediátricas (Specialty Pediatric Center) 84 Street & West Dodge Road

# Nivel de Estacionamiento L3 Estación de Prueba de Sillas Infantile: West Dodge Road Centro de Especialidades Pediátricas Servicio de Estacionamiento Valét A Información Elevador Baños \$ ATM Entrada & Servicio de Estacionamiento Valét Hospital Laboratorio del Sueño Entrada & Servicio de Estacionamiento Valét Pabellón Scott Estacionamiento **Dodge Street** Puente a la NICU & SSU (del 3er Piso del Hospital)

# Información sobre la cita

El Hospital & Centro Médico Children's desea que su próxima visita sea lo más placentera y sencilla posible. Por favor, tome un momento para revisar la siguiente información para que encuentre con facilidad su destino.

| Nombre del Médico:                                          | Hora de la Cita:                                                                                                              |
|-------------------------------------------------------------|-------------------------------------------------------------------------------------------------------------------------------|
| Hospital 8200 Dodge Street (Debe entrar por la calle Dodge) | Centro de Especialidades Pedíatricas (Specialty Pediatric Center) 84th Street & West Dodge Road (Debe entrar por la calle 84) |