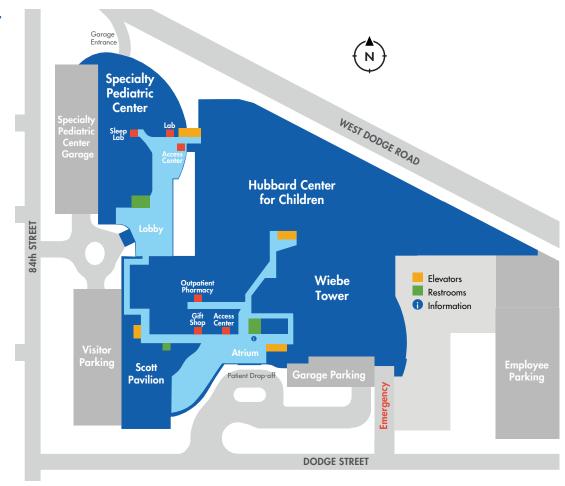

#### **FIRST FLOOR**

Access Center
Audiology-Hearing Aids
Cardiac Diagnostics
Cardiology
Cardiothoracic Surgery
Ear Nose & Throat (ENT)
Information Desk
Lab
Neurodiagnostics
Rehab (Speech, OT, PT)
Sleep Lab
Thyroid Clinic

# FIRST FLOOR (ATRIUM)

Access Center (Registration) ATM Chapel Gift Shop Information Desk Outpatient Pharmacy Surgery Waiting Area