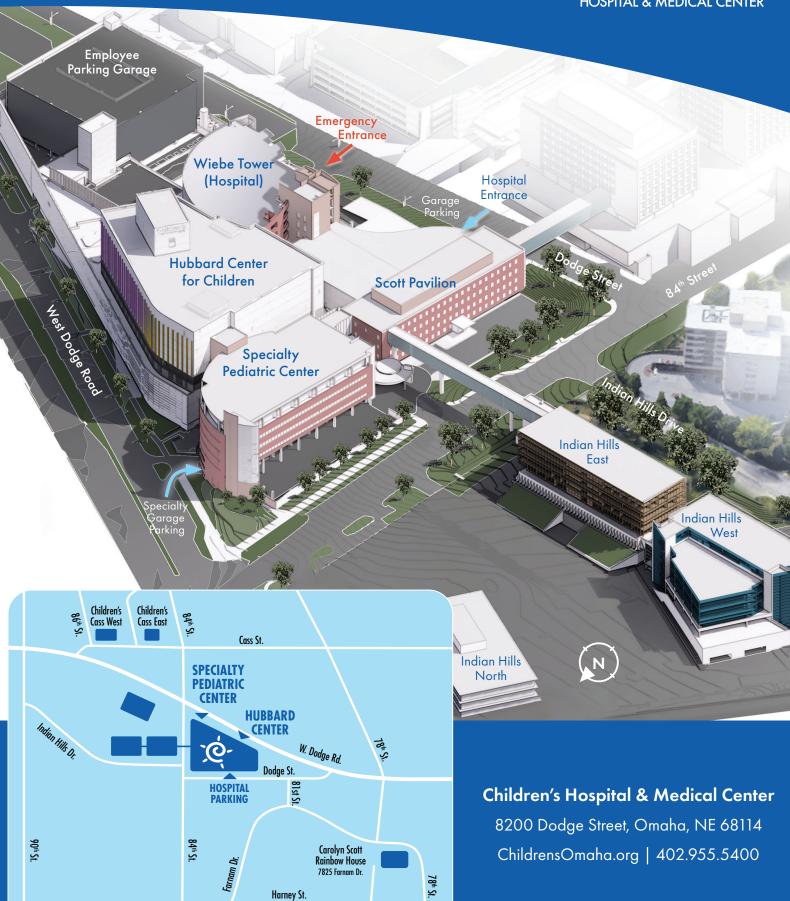

# Specialty Pediatric Center 111 North 84th St.

# **Wiebe Tower**

# **Hubbard Center**