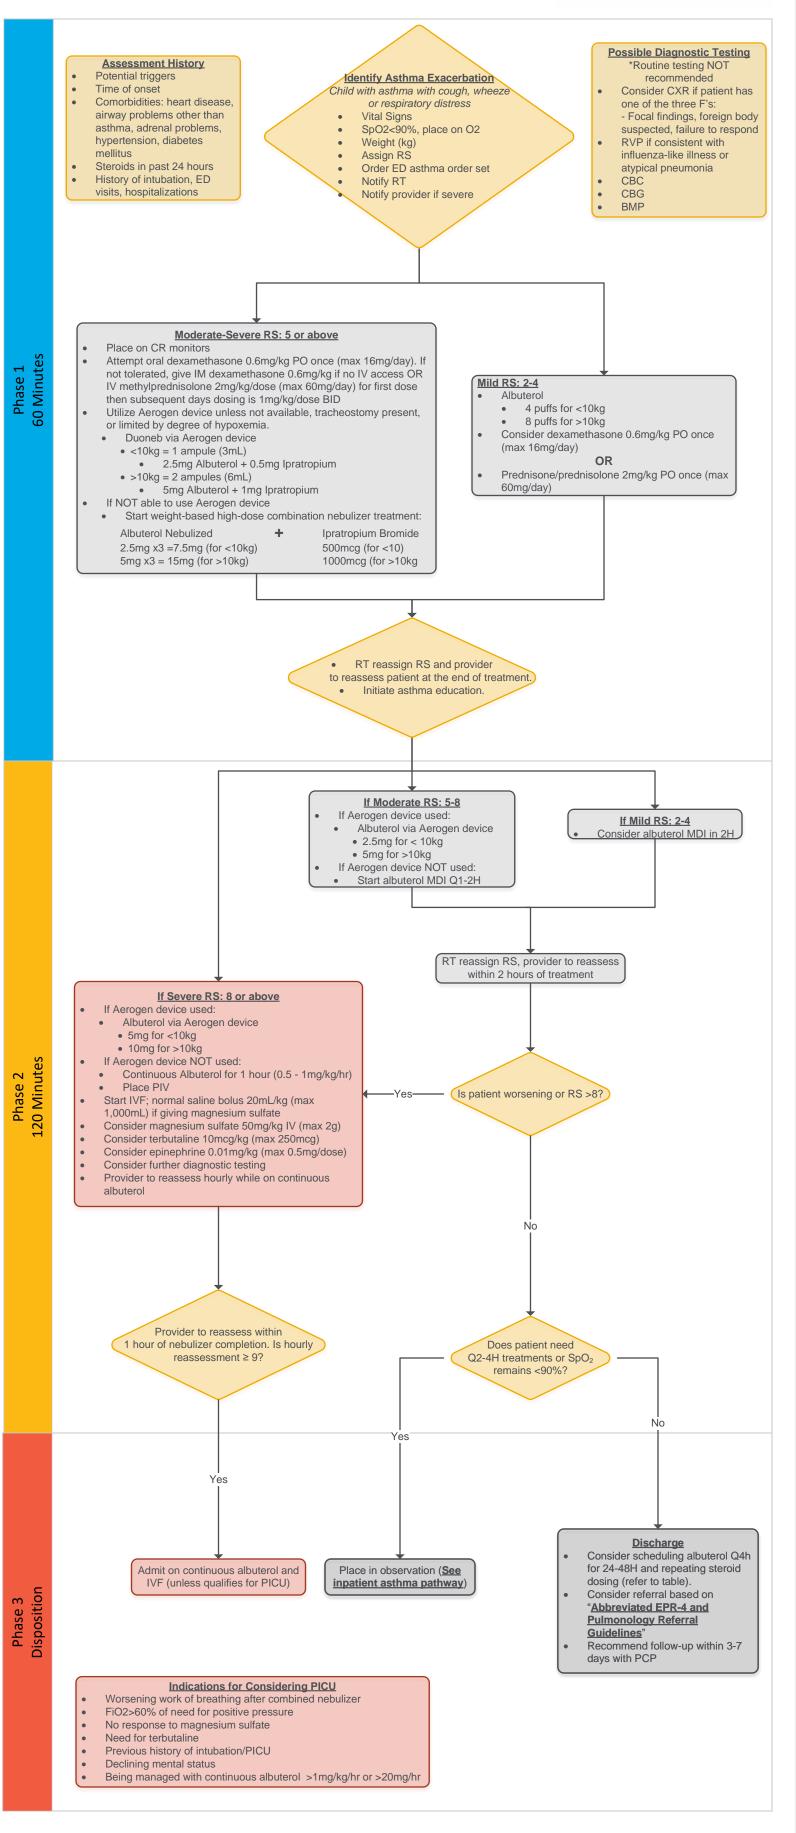

## ASTHMA PATHWAY EMERGENCY DEPARTMENT

Disclaimer: Pathways are intended as a guide for practitioners and do not indicate an exclusive course of treatment nor serve as a standard of medical care. These pathways should be adapted by medical providers, when indicated, based on their professional judgement and taking into account individual patient and family circumstances.

## **ASTHMA PATHWAY** Dosing Guidelines for Medications

| Severity Level and Medication                       | <10kg                                                                      | >10kg                                                                                                           |
|-----------------------------------------------------|----------------------------------------------------------------------------|-----------------------------------------------------------------------------------------------------------------|
| Mild                                                |                                                                            |                                                                                                                 |
| Albuterol                                           | 4 puffs q4h                                                                | 8 puffs q4h                                                                                                     |
|                                                     |                                                                            |                                                                                                                 |
|                                                     | 2 puffs q4h PRN                                                            | 4 puffs q4h PRN                                                                                                 |
|                                                     | *Reduce patient to 2-4 puffs prior to discharge                            |                                                                                                                 |
| Dexamethasone                                       | 0.6mg/kg PO daily x1 (max 16mg/dose), optional 2nd dose in 24-48 hours     |                                                                                                                 |
| OR convert to                                       |                                                                            |                                                                                                                 |
| Prednisone/Prednisolone                             | 2mg/kg once (max 60mg) follow ed by 1mg/kg BID (max 60mg/day) for 3-5 days |                                                                                                                 |
| Moderate                                            |                                                                            |                                                                                                                 |
| Albuterol                                           | 4 puffs q2h                                                                | 8 puffs q2h                                                                                                     |
|                                                     | +                                                                          |                                                                                                                 |
|                                                     | 2 puffs q1h PRN                                                            | 4 puffs q1h PRN                                                                                                 |
|                                                     |                                                                            |                                                                                                                 |
| Dexamethasone                                       | 0.6mg/kg PO daily x1 (max 16mg/dose), optional 2nd dose in 24-48 hours     |                                                                                                                 |
| OR convert to<br>Prednisone/Prednisolone            | 2mg/kg once (max 60mg) follow ed by 1mg/kg BlD (max 60mg/day) for 3-5 days |                                                                                                                 |
| Severe                                              | Zing/kg once (max oung) rollow ed by T                                     | nig/ng שום (max ounig/uay) וטו איס ממער (max ounig/uay) וטו איס מעריק מעריק מעריק מעריק מעריק מעריק מעריק מעריק |
| Continuous Albuterol                                | 0.5 - 1mg/kg/hr (Med-Surg max 20mg/hr)                                     |                                                                                                                 |
|                                                     | *Round to nearest 5mg/hr                                                   |                                                                                                                 |
|                                                     |                                                                            |                                                                                                                 |
| Dexamethasone                                       | 0.6mg/kg PO daily x1 (max 16mg/dose), optional 2nd dose in 24-48 hours     |                                                                                                                 |
| OR convert to                                       | 2mg/kg once (max 60mg) follow ed by 1mg/kg BlD (max 60mg/day) for 3-5 days |                                                                                                                 |
| Prednisone/Prednisolone<br>nitial Treatment ED only | 2mg/kg once (max borng) rollow ed by r                                     | ng/kg BiD (max 60mg/day) for 3-3 days                                                                           |
| Combination Nebulizer:                              |                                                                            |                                                                                                                 |
| Albuterol                                           | 2.5mg x 3 = 7.5mg                                                          | 5mg x 3 = 15mg                                                                                                  |
| +                                                   |                                                                            | +                                                                                                               |
| lpratropium Bromide                                 | 500mcg                                                                     | 1000mcg                                                                                                         |
| Escalation Therapies                                |                                                                            |                                                                                                                 |
| Normal Saline Bolus                                 | 20mL/kg IV (max 1L)                                                        |                                                                                                                 |
| +                                                   |                                                                            |                                                                                                                 |
| Magnesium Sulfate                                   | 50mg/kg IV (max 2g/dose)                                                   |                                                                                                                 |
| Terbutaline (ED only)                               | 10mcg/kg subcutaneous (max 250mcg)                                         |                                                                                                                 |
|                                                     | i vincy/ky subcutaneous (nex 250ncy)                                       |                                                                                                                 |
| Epinephrine (ED only)                               | 0.01mg/kg IM (max 0.5mg/dose)                                              |                                                                                                                 |
|                                                     |                                                                            |                                                                                                                 |
| Methylprednisolone                                  | 1mg/kg q6h IV (max 60mg/dose)                                              |                                                                                                                 |
|                                                     |                                                                            |                                                                                                                 |
| lpratropium Bromide (IP only)                       | 250mcg (2.5mL) neb q6h (for 24 hours)                                      | 500mcg (5mL) neb q6h (for 24 hours)                                                                             |
|                                                     |                                                                            |                                                                                                                 |
| Asthma Action Plan                                  |                                                                            |                                                                                                                 |
| Albuterol                                           | <u>Yellow</u>                                                              |                                                                                                                 |
|                                                     | 2 puffs q4h PRN                                                            | 4 puffs q4h PRN                                                                                                 |
|                                                     | Red                                                                        | Zone                                                                                                            |
|                                                     |                                                                            |                                                                                                                 |

Disclaimer: Pathways are intended as a guide for practitioners and do not indicate an exclusive course of treatment nor serve as a standard of medical care. These pathways should be adapted by medical providers, when indicated, based on their professional judgement and taking into account individual patient and family circumstances.